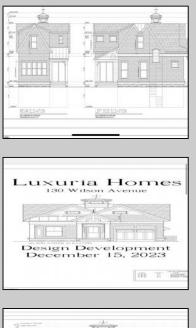

## 130 Wilson Ave Linwood, NJ 08221

Asking \$879,000.00

## COMMENTS

Brand new Super Custom construction right smack in the Heart of Linwood and middle of all the Bikepath action! This unseen design and floorplan are over the top special relative to any past offerings in the history of Linwood\'s new construction market...(except this builder\'s other two (2) at the intersection of Maple & Bikepath). 3 of the 4 bedrooms each contain private ensuite bathrooms, the wide-open flow captures light-air and lends a close-knit family lifestyle, while still offering a full basement to create additional recreational space, office, gym, and/or pubroom. The Rich-Classic style, including both the interior and exterior finishes capture, and surpass even the most discerning requirements, prerequisites and refinements of today\'s educated buyers. A possible first floor bedroom with 4th full bath being centrally located on First Floor. Two (2) covered porches (Front for Sunny Iced tea sippin\'), the large rear porch is 14 x 10...so plays like a seasonal outdoor room! Single-car attached garage flows into oversized mudroom w/bench and shelves. This is a uniquely rare opportunity to own ultra-custom real estate is an A+ neighborhood and premium desirable community!