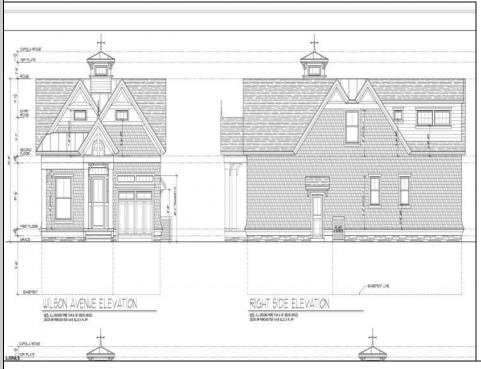

## 130 Wilson Ave Linwood, NJ 08221

Asking \$879,000.00

## COMMENTS

Brand new Super Custom construction right smack in the Heart of Linwood and middle of all the Bikepath action! This unseen design and floorplan are over the top special relative to any past offerings in the history of Linwood\'s new construction market...(except this builder\'s other two (2) at the intersection of Maple & Bikepath). 3 of the 4 bedrooms each contain private ensuite bathrooms, the wide-open flow captures light-air and lends a close-knit family lifestyle, while still offering a full basement to create additional recreational space, office, gym, and/or pubroom. The Rich-Classic style, including both the interior and exterior finishes capture, and surpass even the most discerning requirements, prerequisites and refinements of today\'s educated buyers. A possible first floor bedroom with 4th full bath being centrally located on First Floor. Two (2) covered porches (Front for Sunny Iced tea sippin\'), the large rear porch is 14 x 10...so plays like a seasonal outdoor room! Single-car attached garage flows into oversized mudroom w/bench and shelves. This is a uniquely rare opportunity to own ultra-custom real estate is an A+ neighborhood and premium desirable community!