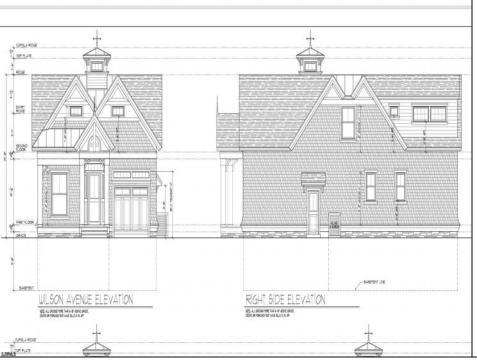

## 130 Wilson Ave Linwood, NJ 08221

Asking \$879,000.00

## **COMMENTS**

Brand new Super Custom construction right smack in the Heart of Linwood and middle of all the Bikepath action! This unseen design and floorplan are over the top special relative to any past offerings in the history of Linwood\'s new construction market...(except this builder\'s other two (2) at the intersection of Maple & Bikepath). 3 of the 4 bedrooms each contain private ensuite bathrooms, the wide-open flow captures light-air and lends a close-knit family lifestyle, while still offering a full basement to create additional recreational space, office, gym, and/or pubroom. The Rich-Classic style, including both the interior and exterior finishes capture, and surpass even the most discerning requirements, prerequisites and refinements of today\'s educated buyers. A possible first floor bedroom with 4th full bath being centrally located on First Floor. Two (2) covered porches (Front for Sunny Iced tea sippin\'), the large rear porch is 14 x 10...so plays like a seasonal outdoor room! Single-car attached garage flows into oversized mudroom w/bench and shelves. This is a uniquely rare opportunity to own ultra-custom real estate is an A+neighborhood and premium desirable community!