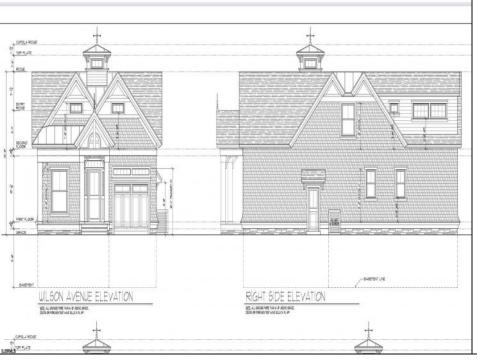

## 130 Wilson Ave Linwood, NJ 08221

Asking \$879,000.00

## **COMMENTS**

Brand new Super Custom construction right smack in the Heart of Linwood and middle of all the Bikepath action! This unseen design and floorplan are over the top special relative to any past offerings in the history of Linwood\'s new construction market...(except this builder\'s other two (2) at the intersection of Maple & Bikepath). 3 of the 4 bedrooms each contain private ensuite bathrooms, the wide-open flow captures light-air and lends a close-knit family lifestyle, while still offering a full basement to create additional recreational space, office, gym, and/or pubroom. The Rich-Classic style, including both the interior and exterior finishes capture, and surpass even the most discerning requirements, prerequisites and refinements of today\'s educated buyers. A possible first floor bedroom with 4th full bath being centrally located on First Floor. Two (2) covered porches (Front for Sunny Iced tea sippin\'), the large rear porch is 14 x 10...so plays like a seasonal outdoor room! Single-car attached garage flows into oversized mudroom w/bench and shelves. This is a uniquely rare opportunity to own ultra-custom real estate is an A+neighborhood and premium desirable community!