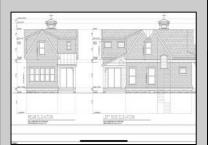

## 130 Wilson Ave Linwood, NJ 08221

Asking \$879,000.00

## **COMMENTS**

Brand new Super Custom construction right smack in the Heart of Linwood and middle of all the Bikepath action! This unseen design and floorplan are over the top special relative to any past offerings in the history of Linwood\'s new construction market...(except this builder\'s other two (2) at the intersection of Maple & Bikepath). 3 of the 4 bedrooms each contain private ensuite bathrooms, the wide-open flow captures light-air and lends a close-knit family lifestyle, while still offering a full basement to create additional recreational space, office, gym, and/or pubroom. The Rich-Classic style, including both the interior and exterior finishes capture, and surpass even the most discerning requirements, prerequisites and refinements of today\'s educated buyers. A possible first floor bedroom with 4th full bath being centrally located on First Floor. Two (2) covered porches (Front for Sunny Iced tea sippin\'), the large rear porch is 14 x 10...so plays like a seasonal outdoor room! Single-car attached garage flows into oversized mudroom w/bench and shelves. This is a uniquely rare opportunity to own ultra-custom real estate is an A+neighborhood and premium desirable community!