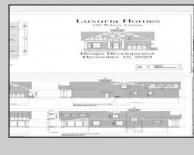

## 130 Wilson Ave Linwood, NJ 08221

Asking \$879,000.00

## COMMENTS

Brand new Super Custom construction right smack in the Heart of Linwood and middle of all the Bikepath action! This unseen design and floorplan are over the top special relative to any past offerings in the history of Linwood\'s new construction market...(except this builder\'s other two (2) at the intersection of Maple & Bikepath). 3 of the 4 bedrooms each contain private ensuite bathrooms, the wide-open flow captures light-air and lends a close-knit family lifestyle, while still offering a full basement to create additional recreational space, office, gym, and/or pubroom. The Rich-Classic style, including both the interior and exterior finishes capture, and surpass even the most discerning requirements, prerequisites and refinements of today\'s educated buyers. A possible first floor bedroom with 4th full bath being centrally located on First Floor. Two (2) covered porches (Front for Sunny Iced tea sippin\'), the large rear porch is 14 x 10...so plays like a seasonal outdoor room! Single-car attached garage flows into oversized mudroom w/bench and shelves. This is a uniquely rare opportunity to own ultra-custom real estate is an A+ neighborhood and premium desirable community!