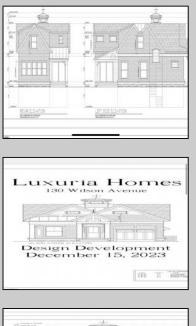

## 130 Wilson Ave Linwood, NJ 08221

Asking \$879,000.00

## COMMENTS

Brand new Super Custom construction right smack in the Heart of Linwood and middle of all the Bikepath action! This unseen design and floorplan are over the top special relative to any past offerings in the history of Linwood\'s new construction market...(except this builder\'s other two (2) at the intersection of Maple & Bikepath). 3 of the 4 bedrooms each contain private ensuite bathrooms, the wide-open flow captures light-air and lends a close-knit family lifestyle, while still offering a full basement to create additional recreational space, office, gym, and/or pubroom. The Rich-Classic style, including both the interior and exterior finishes capture, and surpass even the most discerning requirements, prerequisites and refinements of today\'s educated buyers. A possible first floor bedroom with 4th full bath being centrally located on First Floor. Two (2) covered porches (Front for Sunny Iced tea sippin\'), the large rear porch is 14 x 10...so plays like a seasonal outdoor room! Single-car attached garage flows into oversized mudroom w/bench and shelves. This is a uniquely rare opportunity to own ultra-custom real estate is an A+ neighborhood and premium desirable community!