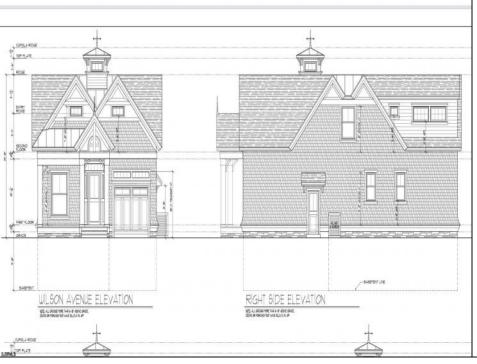

## **COMMENTS**

Brand new Super Custom construction right smack in the Heart of Linwood and middle of all the Bikepath action! This unseen design and floorplan are over the top special relative to any past offerings in the history of Linwood\'s new construction market...(except this builder\'s other two (2) at the intersection of Maple & Bikepath). 3 of the 4 bedrooms each contain private ensuite bathrooms, the wide-open flow captures light-air and lends a close-knit family lifestyle, while still offering a full basement to create additional recreational space, office, gym, and/or pubroom. The Rich-Classic style, including both the interior and exterior finishes capture, and surpass even the most discerning requirements, prerequisites and refinements of today\'s educated buyers. A possible first floor bedroom with 4th full bath being centrally located on First Floor. Two (2) covered porches (Front for Sunny Iced tea sippin\'), the large rear porch is 14 x 10...so plays like a seasonal outdoor room! Single-car attached garage flows into oversized mudroom w/bench and shelves. This is a uniquely rare opportunity to own ultra-custom real estate is an A+neighborhood and premium desirable community!