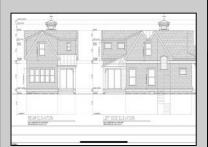

## 130 Wilson Ave Linwood, NJ 08221

Asking \$879,000.00

## **COMMENTS**

Brand new Super Custom construction right smack in the Heart of Linwood and middle of all the Bikepath action! This unseen design and floorplan are over the top special relative to any past offerings in the history of Linwood\'s new construction market...(except this builder\'s other two (2) at the intersection of Maple & Bikepath). 3 of the 4 bedrooms each contain private ensuite bathrooms, the wide-open flow captures light-air and lends a close-knit family lifestyle, while still offering a full basement to create additional recreational space, office, gym, and/or pubroom. The Rich-Classic style, including both the interior and exterior finishes capture, and surpass even the most discerning requirements, prerequisites and refinements of today\'s educated buyers. A possible first floor bedroom with 4th full bath being centrally located on First Floor. Two (2) covered porches (Front for Sunny Iced tea sippin\'), the large rear porch is 14 x 10...so plays like a seasonal outdoor room! Single-car attached garage flows into oversized mudroom w/bench and shelves. This is a uniquely rare opportunity to own ultra-custom real estate is an A+neighborhood and premium desirable community!