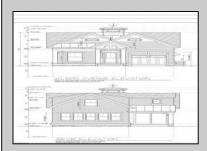

## 130 Wilson Ave Linwood, NJ 08221

Asking \$879,000.00

## **COMMENTS**

Brand new Super Custom construction right smack in the Heart of Linwood and middle of all the Bikepath action! This unseen design and floorplan are over the top special relative to any past offerings in the history of Linwood\'s new construction market...(except this builder\'s other two (2) at the intersection of Maple & Bikepath). 3 of the 4 bedrooms each contain private ensuite bathrooms, the wide-open flow captures light-air and lends a close-knit family lifestyle, while still offering a full basement to create additional recreational space, office, gym, and/or pubroom. The Rich-Classic style, including both the interior and exterior finishes capture, and surpass even the most discerning requirements, prerequisites and refinements of today\'s educated buyers. A possible first floor bedroom with 4th full bath being centrally located on First Floor. Two (2) covered porches (Front for Sunny Iced tea sippin\'), the large rear porch is 14 x 10...so plays like a seasonal outdoor room! Single-car attached garage flows into oversized mudroom w/bench and shelves. This is a uniquely rare opportunity to own ultra-custom real estate is an A+neighborhood and premium desirable community!