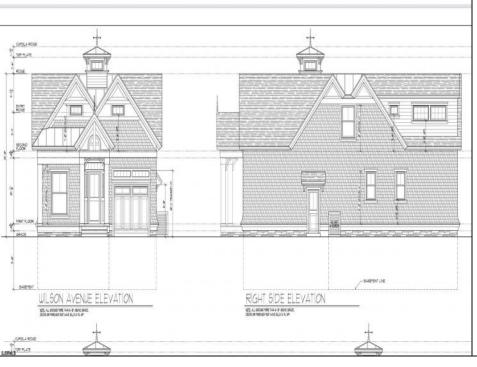

## 130 Wilson Ave Linwood, NJ 08221

Asking \$879,000.00

## **COMMENTS**

Brand new Super Custom construction right smack in the Heart of Linwood and middle of all the Bikepath action! This unseen design and floorplan are over the top special relative to any past offerings in the history of Linwood\'s new construction market...(except this builder\'s other two (2) at the intersection of Maple & Bikepath). 3 of the 4 bedrooms each contain private ensuite bathrooms, the wide-open flow captures light-air and lends a close-knit family lifestyle, while still offering a full basement to create additional recreational space, office, gym, and/or pubroom. The Rich-Classic style, including both the interior and exterior finishes capture, and surpass even the most discerning requirements, prerequisites and refinements of today\'s educated buyers. A possible first floor bedroom with 4th full bath being centrally located on First Floor. Two (2) covered porches (Front for Sunny Iced tea sippin\'), the large rear porch is 14 x 10...so plays like a seasonal outdoor room! Single-car attached garage flows into oversized mudroom w/bench and shelves. This is a uniquely rare opportunity to own ultra-custom real estate is an A+neighborhood and premium desirable community!