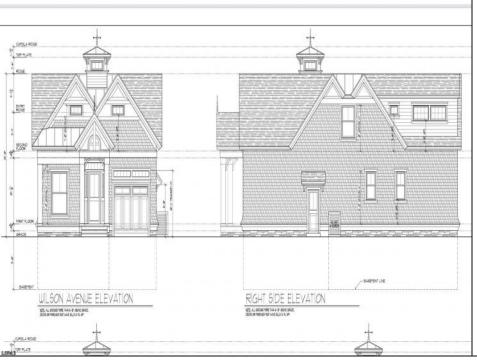

## 130 Wilson Ave Linwood, NJ 08221

Asking \$879,000.00

## **COMMENTS**

Brand new Super Custom construction right smack in the Heart of Linwood and middle of all the Bikepath action! This unseen design and floorplan are over the top special relative to any past offerings in the history of Linwood\'s new construction market...(except this builder\'s other two (2) at the intersection of Maple & Bikepath). 3 of the 4 bedrooms each contain private ensuite bathrooms, the wide-open flow captures light-air and lends a close-knit family lifestyle, while still offering a full basement to create additional recreational space, office, gym, and/or pubroom. The Rich-Classic style, including both the interior and exterior finishes capture, and surpass even the most discerning requirements, prerequisites and refinements of today\'s educated buyers. A possible first floor bedroom with 4th full bath being centrally located on First Floor. Two (2) covered porches (Front for Sunny Iced tea sippin\'), the large rear porch is 14 x 10...so plays like a seasonal outdoor room! Single-car attached garage flows into oversized mudroom w/bench and shelves. This is a uniquely rare opportunity to own ultra-custom real estate is an A+neighborhood and premium desirable community!