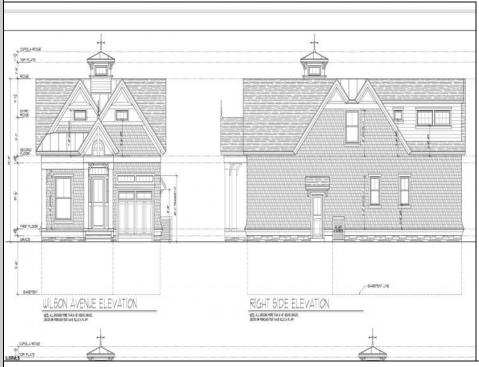

## COMMENTS

Brand new Super Custom construction right smack in the Heart of Linwood and middle of all the Bikepath action! This unseen design and floorplan are over the top special relative to any past offerings in the history of Linwood\'s new construction market...(except this builder\'s other two (2) at the intersection of Maple & Bikepath). 3 of the 4 bedrooms each contain private ensuite bathrooms, the wide-open flow captures light-air and lends a close-knit family lifestyle, while still offering a full basement to create additional recreational space, office, gym, and/or pubroom. The Rich-Classic style, including both the interior and exterior finishes capture, and surpass even the most discerning requirements, prerequisites and refinements of today\'s educated buyers. A possible first floor bedroom with 4th full bath being centrally located on First Floor. Two (2) covered porches (Front for Sunny Iced tea sippin\'), the large rear porch is 14 x 10...so plays like a seasonal outdoor room! Single-car attached garage flows into oversized mudroom w/bench and shelves. This is a uniquely rare opportunity to own ultra-custom real estate is an A+ neighborhood and premium desirable community!