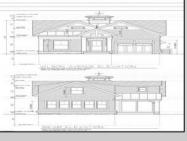

## COMMENTS

Brand new Super Custom construction right smack in the Heart of Linwood and middle of all the Bikepath action! This unseen design and floorplan are over the top special relative to any past offerings in the history of Linwood\'s new construction market...(except this builder\'s other two (2) at the intersection of Maple & Bikepath). 3 of the 4 bedrooms each contain private ensuite bathrooms, the wide-open flow captures light-air and lends a close-knit family lifestyle, while still offering a full basement to create additional recreational space, office, gym, and/or pubroom. The Rich-Classic style, including both the interior and exterior finishes capture, and surpass even the most discerning requirements, prerequisites and refinements of today\'s educated buyers. A possible first floor bedroom with 4th full bath being centrally located on First Floor. Two (2) covered porches (Front for Sunny Iced tea sippin\'), the large rear porch is 14 x 10...so plays like a seasonal outdoor room! Single-car attached garage flows into oversized mudroom w/bench and shelves. This is a uniquely rare opportunity to own ultra-custom real estate is an A+ neighborhood and premium desirable community!