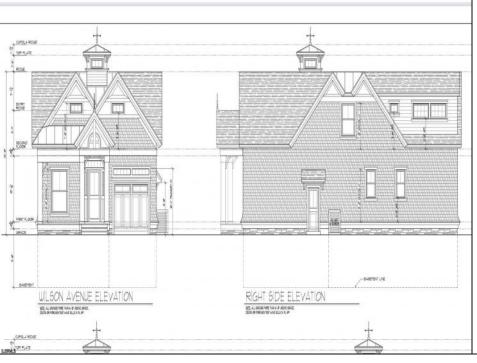

## **COMMENTS**

Brand new Super Custom construction right smack in the Heart of Linwood and middle of all the Bikepath action! This unseen design and floorplan are over the top special relative to any past offerings in the history of Linwood\'s new construction market...(except this builder\'s other two (2) at the intersection of Maple & Bikepath). 3 of the 4 bedrooms each contain private ensuite bathrooms, the wide-open flow captures light-air and lends a close-knit family lifestyle, while still offering a full basement to create additional recreational space, office, gym, and/or pubroom. The Rich-Classic style, including both the interior and exterior finishes capture, and surpass even the most discerning requirements, prerequisites and refinements of today\'s educated buyers. A possible first floor bedroom with 4th full bath being centrally located on First Floor. Two (2) covered porches (Front for Sunny Iced tea sippin\'), the large rear porch is 14 x 10...so plays like a seasonal outdoor room! Single-car attached garage flows into oversized mudroom w/bench and shelves. This is a uniquely rare opportunity to own ultra-custom real estate is an A+neighborhood and premium desirable community!