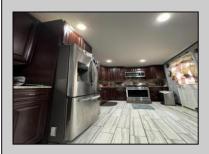

## **COMMENTS**

This property is very DECEIVING, from standing in the front you might think it is very small BUT when you walk in you will be PLEASANTLY surprised. This property has two bedrooms on the first floor and two on the second to accommodate everyone. \*\*\* Also has a MULTI PURPOSE ROOM. Property was remodeled in 2019. This property has two parking pads which is very unique for the street. The lot goes from Chester Ave to Hampden ave. VERY VERY UNIQUE PROPERTY!!!

| PROPERTY !!!                                    |                         |                        |                          |
|-------------------------------------------------|-------------------------|------------------------|--------------------------|
| PROPERTY DETAILS                                |                         |                        |                          |
| Exterior<br>Vinyl                               | OutsideFeatures<br>Shed | ParkingGarage<br>None  | OtherRooms<br>Great Room |
| AppliancesIncluded<br>Gas Stove<br>Refrigerator | Basement<br>Full        | Heating<br>Gas-Natural | Cooling<br>Central       |
| Motor                                           | Cower                   |                        |                          |