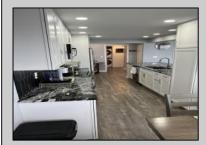

## COMMENTS

OUTSTANDING VIEWS! Walk In & Feel the Luxury Design as you take in the breathtaking Ocean waves and Atlantic city skyline right from your living room. Everything is new and around 6 months old. The details and perks in this design are fun. The granite counter tops, and selfclosing Kraft made cabinets and pullouts make it a delight to be in the kitchen. It's an open plan and it has everything. A Sensor faucet, GE Profile appliances WiFi connected, an electric range with an air fryer, a new Bosch heat pump a dishwasher with a top silverware tray, stainless steel Breville toaster. Black out shades with a lifetime warranty and one with a motorized remote. Enjoy the Olympic size indoor pool and large sunning deck, gym, steam room, pool table room and other amenities on the 6th floor. Walk out your door to the famous AC Boardwalk and Beach. Steps away from the casinos, 246 restaurants, shopping, and a huge outdoor outlet mall. Ride the tram, walk, or bike on the boardwalk to your destination. Pet friendly! The condo fee is \$1,276.52 an a special assessment of \$626.73 for a total of \$1,903.24 per month. The special assessment of \$626.73 has only been voted on by the Board until the end of 2024. Unassigned garage parking. Parking \$500 for first car and it is a one time charge, second car \$300 per year.