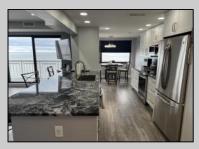

## COMMENTS

OUTSTANDING VIEWS! Walk In & Feel the Luxury Design as you take in the breathtaking Ocean waves and Atlantic city skyline right from your living room. Everything is new and around 6 months old. The details and perks in this design are fun. The granite counter tops, and selfclosing Kraft made cabinets and pullouts make it a delight to be in the kitchen. It's an open plan and it has everything. A Sensor faucet, GE Profile appliances WiFi connected, an electric range with an air fryer, a new Bosch heat pump a dishwasher with a top silverware tray, stainless steel Breville toaster. Black out shades with a lifetime warranty and one with a motorized remote. Enjoy the Olympic size indoor pool and large sunning deck, gym, steam room, pool table room and other amenities on the 6th floor. Walk out your door to the famous AC Boardwalk and Beach. Steps away from the casinos, 246 restaurants, shopping, and a huge outdoor outlet mall. Ride the tram, walk, or bike on the boardwalk to your destination. Pet friendly! The condo fee is \$1,276.52 an a special assessment of \$626.73 for a total of \$1,903.24 per month. The special assessment of \$626.73 has only been voted on by the Board until the end of 2024. Unassigned garage parking. Parking \$500 for first car and it is a one time charge, second car \$300 per year.