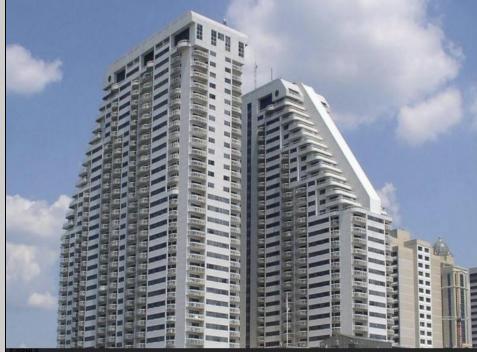

## 3101 BOARDWALK Atlantic City, NJ 08401

Asking \$565,000.00

## COMMENTS

OUTSTANDING VIEWS! Walk In & Feel the Luxury Design as you take in the breathtaking Ocean waves and Atlantic city skyline right from your living room. Everything is new and around 6 months old. The details and perks in this design are fun. The granite counter tops, and selfclosing Kraft made cabinets and pullouts make it a delight to be in the kitchen. It's an open plan and it has everything. A Sensor faucet, GE Profile appliances WiFi connected, an electric range with an air fryer, a new Bosch heat pump a dishwasher with a top silverware tray, stainless steel Breville toaster. Black out shades with a lifetime warranty and one with a motorized remote. Enjoy the Olympic size indoor pool and large sunning deck, gym, steam room, pool table room and other amenities on the 6th floor. Walk out your door to the famous AC Boardwalk and Beach. Steps away from the casinos, 246 restaurants, shopping, and a huge outdoor outlet mall. Ride the tram, walk, or bike on the boardwalk to your destination. Pet friendly! The condo fee is \$1,276.52 an a special assessment of \$626.73 for a total of \$1,903.24 per month. The special assessment of \$626.73 has only been voted on by the Board until the end of 2024. Unassigned garage parking. Parking \$500 for first car and it is a one time charge, second car \$300 per year.