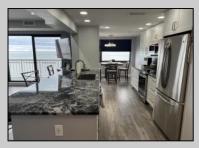

## COMMENTS

OUTSTANDING VIEWS! Walk In & Feel the Luxury Design as you take in the breathtaking Ocean waves and Atlantic city skyline right from your living room. Everything is new and around 6 months old. The details and perks in this design are fun. The granite counter tops, and selfclosing Kraft made cabinets and pullouts make it a delight to be in the kitchen. It's an open plan and it has everything. A Sensor faucet, GE Profile appliances WiFi connected, an electric range with an air fryer, a new Bosch heat pump a dishwasher with a top silverware tray, stainless steel Breville toaster. Black out shades with a lifetime warranty and one with a motorized remote. Enjoy the Olympic size indoor pool and large sunning deck, gym, steam room, pool table room and other amenities on the 6th floor. Walk out your door to the famous AC Boardwalk and Beach. Steps away from the casinos, 246 restaurants, shopping, and a huge outdoor outlet mall. Ride the tram, walk, or bike on the boardwalk to your destination. Pet friendly! The condo fee is \$1,276.52 an a special assessment of \$626.73 for a total of \$1,903.24 per month. The special assessment of \$626.73 has only been voted on by the Board until the end of 2024. Unassigned garage parking. Parking \$500 for first car and it is a one time charge, second car \$300 per year.