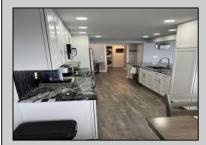

## COMMENTS

OUTSTANDING VIEWS! Walk In & Feel the Luxury Design as you take in the breathtaking Ocean waves and Atlantic city skyline right from your living room. Everything is new and around 6 months old. The details and perks in this design are fun. The granite counter tops, and selfclosing Kraft made cabinets and pullouts make it a delight to be in the kitchen. It's an open plan and it has everything. A Sensor faucet, GE Profile appliances WiFi connected, an electric range with an air fryer, a new Bosch heat pump a dishwasher with a top silverware tray, stainless steel Breville toaster. Black out shades with a lifetime warranty and one with a motorized remote. Enjoy the Olympic size indoor pool and large sunning deck, gym, steam room, pool table room and other amenities on the 6th floor. Walk out your door to the famous AC Boardwalk and Beach. Steps away from the casinos, 246 restaurants, shopping, and a huge outdoor outlet mall. Ride the tram, walk, or bike on the boardwalk to your destination. Pet friendly! The condo fee is \$1,276.52 an a special assessment of \$626.73 for a total of \$1,903.24 per month. The special assessment of \$626.73 has only been voted on by the Board until the end of 2024. Unassigned garage parking. Parking \$500 for first car and it is a one time charge, second car \$300 per year.

## **PROPERTY DETAILS**

ParkingGarage Attached Garage

OtherRooms Eat In Kitchen Laundry/Utility Room Pantry

CoAlistig for Donald Edwaterds EleBteifger Realty IncPublic Water 3160 Asbury Avenue, Ocean City Call: 609-399-0076 Email to: dwe@bergerrealty.com

Sewer Public Sewer

InteriorFeatures Hardwood Floors