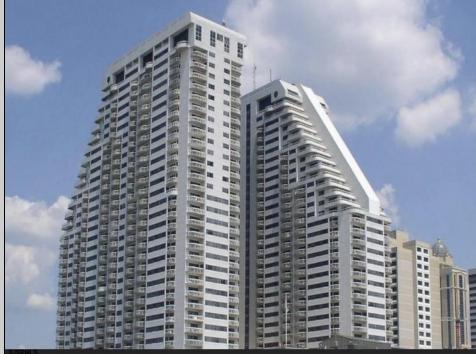

## **3101 BOARDWALK** Atlantic City, NJ 08401

Asking \$565,000.00

## COMMENTS

OUTSTANDING VIEWS! Walk In & Feel the Luxury Design as you take in the breathtaking Ocean waves and Atlantic city skyline right from your living room. Everything is new and around 6 months old. The details and perks in this design are fun. The granite counter tops, and selfclosing Kraft made cabinets and pullouts make it a delight to be in the kitchen. It's an open plan and it has everything. A Sensor faucet, GE Profile appliances WiFi connected, an electric range with an air fryer, a new Bosch heat pump a dishwasher with a top silverware tray, stainless steel Breville toaster. Black out shades with a lifetime warranty and one with a motorized remote. Enjoy the Olympic size indoor pool and large sunning deck, gym, steam room, pool table room and other amenities on the 6th floor. Walk out your door to the famous AC Boardwalk and Beach. Steps away from the casinos, 246 restaurants, shopping, and a huge outdoor outlet mall. Ride the tram, walk, or bike on the boardwalk to your destination. Pet friendly! The condo fee is \$1,276.52 an a special assessment of \$626.73 for a total of \$1,903.24 per month. The special assessment of \$626.73 has only been voted on by the Board until the end of 2024. Unassigned garage parking. Parking \$500 for first car and it is a one time charge, second car \$300 per year.