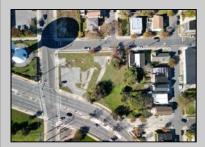

## **COMMENTS**

DEVELOPER/INVESTER ALERT! This lot is located at the intersection between N. Maryland Ave. and Adriatic Ave in Atlantic City and zoned RM-1, a multifamily district established primarily to foster family-oriented options. The property itself is generously sized, offering approximately 28,000 square feet on a clear Lot. Seller had previously set to develop 17 town house units with ample outdoor space... Call us for the prior plans, we'll layout the possibilities for you. Don't miss this unique development opportunity!