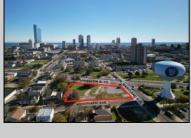

## **COMMENTS**

DEVELOPER/INVESTER ALERT! This lot is located at the intersection between N. Maryland Ave. and Adriatic Ave in Atlantic City and zoned RM-1, a multifamily district established primarily to foster family-oriented options. The property itself is generously sized, offering approximately 28,000 square feet on a clear Lot. Seller had previously set to develop 17 town house units with ample outdoor space... Call us for the prior plans, we'll layout the possibilities for you. Don't miss this unique development opportunity!