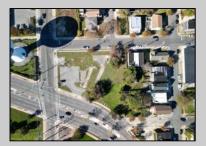

## **COMMENTS**

DEVELOPER/INVESTER ALERT! This lot is located at the intersection between N. Maryland Ave. and Adriatic Ave in Atlantic City and zoned RM-1, a multifamily district established primarily to foster family-oriented options. The property itself is generously sized, offering approximately 28,000 square feet on a clear Lot. Seller had previously set to develop 17 town house units with ample outdoor space... Call us for the prior plans, we'll layout the possibilities for you. Don't miss this unique development opportunity!