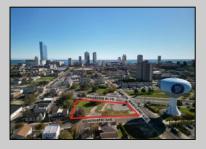

## **COMMENTS**

DEVELOPER/INVESTER ALERT! This lot is located at the intersection between N. Maryland Ave. and Adriatic Ave in Atlantic City and zoned RM-1, a multifamily district established primarily to foster family-oriented options. The property itself is generously sized, offering approximately 28,000 square feet on a clear Lot. Seller had previously set to develop 17 town house units with ample outdoor space... Call us for the prior plans, we'll layout the possibilities for you. Don't miss this unique development opportunity!