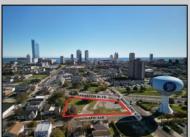

## **COMMENTS**

DEVELOPER/INVESTER ALERT! This lot is located at the intersection between N. Maryland Ave. and Adriatic Ave in Atlantic City and zoned RM-1, a multifamily district established primarily to foster family-oriented options. The property itself is generously sized, offering approximately 28,000 square feet on a clear Lot. Seller had previously set to develop 17 town house units with ample outdoor space... Call us for the prior plans, we'll layout the possibilities for you. Don't miss this unique development opportunity!