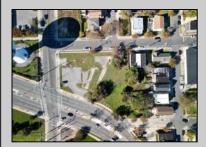

## **COMMENTS**

DEVELOPER/INVESTER ALERT! This lot is located at the intersection between N. Maryland Ave. and Adriatic Ave in Atlantic City and zoned RM-1, a multifamily district established primarily to foster family-oriented options. The property itself is generously sized, offering approximately 28,000 square feet on a clear Lot. Seller had previously set to develop 17 town house units with ample outdoor space... Call us for the prior plans, we'll layout the possibilities for you. Don't miss this unique development opportunity!