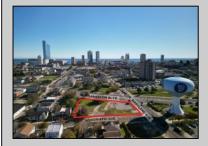

## COMMENTS

DEVELOPER/INVESTER ALERT! This lot is located at the intersection between N. Maryland Ave. and Adriatic Ave in Atlantic City and zoned RM-1, a multifamily district established primarily to foster family-oriented options. The property itself is generously sized, offering approximately 28,000 square feet on a clear Lot. Seller had previously set to develop 17 town house units with ample outdoor space... Call us for the prior plans, we'll layout the possibilities for you. Don't miss this unique development opportunity!