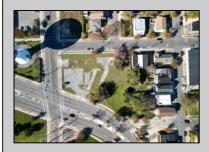

## COMMENTS

DEVELOPER/INVESTER ALERT! This lot is located at the intersection between N. Maryland Ave. and Adriatic Ave in Atlantic City and zoned RM-1, a multifamily district established primarily to foster family-oriented options. The property itself is generously sized, offering approximately 28,000 square feet on a clear Lot. Seller had previously set to develop 17 town house units with ample outdoor space... Call us for the prior plans, we'll layout the possibilities for you. Don't miss this unique development opportunity!