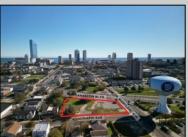

## **COMMENTS**

DEVELOPER/INVESTER ALERT! This lot is located at the intersection between N. Maryland Ave. and Adriatic Ave in Atlantic City and zoned RM-1, a multifamily district established primarily to foster family-oriented options. The property itself is generously sized, offering approximately 28,000 square feet on a clear Lot. Seller had previously set to develop 17 town house units with ample outdoor space... Call us for the prior plans, we'll layout the possibilities for you. Don't miss this unique development opportunity!