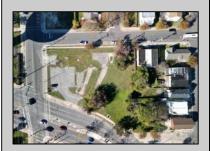

## **COMMENTS**

DEVELOPER/INVESTER ALERT! This lot is located at the intersection between N. Maryland Ave. and Adriatic Ave in Atlantic City and zoned RM-1, a multifamily district established primarily to foster family-oriented options. The property itself is generously sized, offering approximately 28,000 square feet on a clear Lot. Seller had previously set to develop 17 town house units with ample outdoor space... Call us for the prior plans, we'll layout the possibilities for you. Don't miss this unique development opportunity!