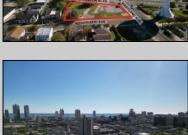

## **COMMENTS**

DEVELOPER/INVESTER ALERT! This lot is located at the intersection between N. Maryland Ave. and Adriatic Ave in Atlantic City and zoned RM-1, a multifamily district established primarily to foster family-oriented options. The property itself is generously sized, offering approximately 28,000 square feet on a clear Lot. Seller had previously set to develop 17 town house units with ample outdoor space... Call us for the prior plans, we'll layout the possibilities for you. Don't miss this unique development opportunity!