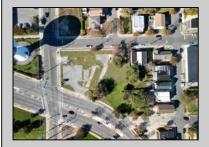

## **COMMENTS**

DEVELOPER/INVESTER ALERT! This lot is located at the intersection between N. Maryland Ave. and Adriatic Ave in Atlantic City and zoned RM-1, a multifamily district established primarily to foster family-oriented options. The property itself is generously sized, offering approximately 28,000 square feet on a clear Lot. Seller had previously set to develop 17 town house units with ample outdoor space... Call us for the prior plans, we'll layout the possibilities for you. Don't miss this unique development opportunity!