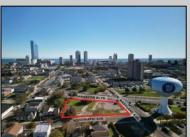

## **COMMENTS**

DEVELOPER/INVESTER ALERT! This lot is located at the intersection between N. Maryland Ave. and Adriatic Ave in Atlantic City and zoned RM-1, a multifamily district established primarily to foster family-oriented options. The property itself is generously sized, offering approximately 28,000 square feet on a clear Lot. Seller had previously set to develop 17 town house units with ample outdoor space... Call us for the prior plans, we'll layout the possibilities for you. Don't miss this unique development opportunity!