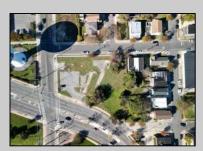

## **COMMENTS**

DEVELOPER/INVESTER ALERT! This lot is located at the intersection between N. Maryland Ave. and Adriatic Ave in Atlantic City and zoned RM-1, a multifamily district established primarily to foster family-oriented options. The property itself is generously sized, offering approximately 28,000 square feet on a clear Lot. Seller had previously set to develop 17 town house units with ample outdoor space... Call us for the prior plans, we'll layout the possibilities for you. Don't miss this unique development opportunity!