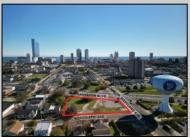

## **COMMENTS**

DEVELOPER/INVESTER ALERT! This lot is located at the intersection between N. Maryland Ave. and Adriatic Ave in Atlantic City and zoned RM-1, a multifamily district established primarily to foster family-oriented options. The property itself is generously sized, offering approximately 28,000 square feet on a clear Lot. Seller had previously set to develop 17 town house units with ample outdoor space... Call us for the prior plans, we'll layout the possibilities for you. Don't miss this unique development opportunity!