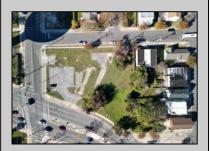

## **COMMENTS**

DEVELOPER/INVESTER ALERT! This lot is located at the intersection between N. Maryland Ave. and Adriatic Ave in Atlantic City and zoned RM-1, a multifamily district established primarily to foster family-oriented options. The property itself is generously sized, offering approximately 28,000 square feet on a clear Lot. Seller had previously set to develop 17 town house units with ample outdoor space... Call us for the prior plans, we'll layout the possibilities for you. Don't miss this unique development opportunity!