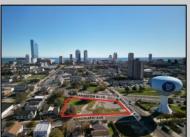

## **COMMENTS**

DEVELOPER/INVESTER ALERT! This lot is located at the intersection between N. Maryland Ave. and Adriatic Ave in Atlantic City and zoned RM-1, a multifamily district established primarily to foster family-oriented options. The property itself is generously sized, offering approximately 28,000 square feet on a clear Lot. Seller had previously set to develop 17 town house units with ample outdoor space... Call us for the prior plans, we'll layout the possibilities for you. Don't miss this unique development opportunity!