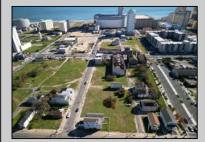

## COMMENTS

DEVELOPER/INVESTER ALERT! There are 11 lots in total located between N. Massachusetts and N. Congress and Grammercy PI. and Atlantic Ave. The lots available on this block all zoned RM-1, a multifamily district established primarily to foster family-oriented options. This is a prime area to build a fresh concept in this hot market with the boardwalk, Ocean Casino and beach right down the street and Gardner's Basin/inlet nearby. There is approximately 30,000 buildable square feet available with this combination of lots. Call us for the prior plans, we'll layout the possibilities for you. Don't miss this unique development opportunity!