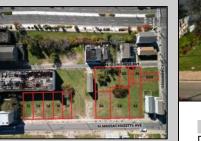

## COMMENTS

DEVELOPER/INVESTER ALERT! There are 11 lots in total located between N. Massachusetts and N. Congress and Grammercy PI. and Atlantic Ave. The lots available on this block all zoned RM-1, a multifamily district established primarily to foster family-oriented options. This is a prime area to build a fresh concept in this hot market with the boardwalk, Ocean Casino and beach right down the street and Gardner's Basin/inlet nearby. There is approximately 30,000 buildable square feet available with this combination of lots. Call us for the prior plans, we'll layout the possibilities for you. Don't miss this unique development opportunity!