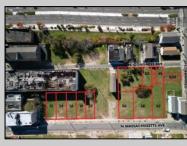

## COMMENTS

DEVELOPER/INVESTER ALERT! There are 11 lots in total located between N. Massachusetts and N. Congress and Grammercy PI. and Atlantic Ave. The lots available on this block all zoned RM-1, a multifamily district established primarily to foster family-oriented options. This is a prime area to build a fresh concept in this hot market with the boardwalk, Ocean Casino and beach right down the street and Gardner's Basin/inlet nearby. There is approximately 30,000 buildable square feet available with this combination of lots. Call us for the prior plans, we'll layout the possibilities for you. Don't miss this unique development opportunity!