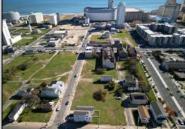

## COMMENTS

DEVELOPER/INVESTER ALERT! There are 11 lots in total located between N. Massachusetts and N. Congress and Grammercy PI. and Atlantic Ave. The lots available on this block all zoned RM-1, a multifamily district established primarily to foster family-oriented options. This is a prime area to build a fresh concept in this hot market with the boardwalk, Ocean Casino and beach right down the street and Gardner's Basin/inlet nearby. There is approximately 30,000 buildable square feet available with this combination of lots. Call us for the prior plans, we'll layout the possibilities for you. Don't miss this unique development opportunity!