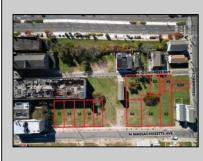

## COMMENTS

DEVELOPER/INVESTER ALERT! There are 11 lots in total located between N. Massachusetts and N. Congress and Grammercy PI. and Atlantic Ave. The lots available on this block all zoned RM-1, a multifamily district established primarily to foster family-oriented options. This is a prime area to build a fresh concept in this hot market with the boardwalk, Ocean Casino and beach right down the street and Gardner's Basin/inlet nearby. There is approximately 30,000 buildable square feet available with this combination of lots. Call us for the prior plans, we'll layout the possibilities for you. Don't miss this unique development opportunity!