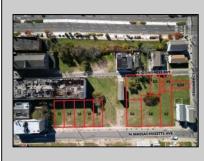

## COMMENTS

DEVELOPER/INVESTER ALERT! There are 11 lots in total located between N. Massachusetts and N. Congress and Grammercy PI. and Atlantic Ave. The lots available on this block all zoned RM-1, a multifamily district established primarily to foster family-oriented options. This is a prime area to build a fresh concept in this hot market with the boardwalk, Ocean Casino and beach right down the street and Gardner's Basin/inlet nearby. There is approximately 30,000 buildable square feet available with this combination of lots. Call us for the prior plans, we'll layout the possibilities for you. Don't miss this unique development opportunity!