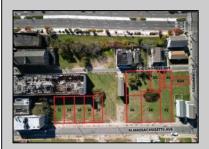

## **COMMENTS**

DEVELOPER/INVESTER ALERT! There are 11 lots in total located between N. Massachusetts and N. Congress and Grammercy Pl. and Atlantic Ave. The lots available on this block all zoned RM-1, a multifamily district established primarily to foster family-oriented options. This is a prime area to build a fresh concept in this hot market with the boardwalk, Ocean Casino and beach right down the street and Gardner's Basin/inlet nearby. There is approximately 30,000 buildable square feet available with this combination of lots. Call us for the prior plans, we'll layout the possibilities for you. Don't miss this unique development opportunity!