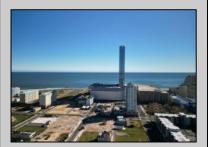

## **COMMENTS**

DEVELOPER/INVESTER ALERT! There are 11 lots in total located between N. Massachusetts and N. Congress and Grammercy Pl. and Atlantic Ave. The lots available on this block all zoned RM-1, a multifamily district established primarily to foster family-oriented options. This is a prime area to build a fresh concept in this hot market with the boardwalk, Ocean Casino and beach right down the street and Gardner's Basin/inlet nearby. There is approximately 30,000 buildable square feet available with this combination of lots. Call us for the prior plans, we'll layout the possibilities for you. Don't miss this unique development opportunity!