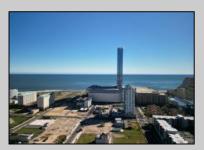

## **COMMENTS**

DEVELOPER/INVESTER ALERT! There are 11 lots in total located between N. Massachusetts and N. Congress and Grammercy Pl. and Atlantic Ave. The lots available on this block all zoned RM-1, a multifamily district established primarily to foster family-oriented options. This is a prime area to build a fresh concept in this hot market with the boardwalk, Ocean Casino and beach right down the street and Gardner's Basin/inlet nearby. There is approximately 30,000 buildable square feet available with this combination of lots. Call us for the prior plans, we'll layout the possibilities for you. Don't miss this unique development opportunity!