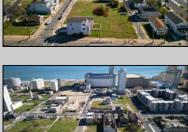

## **COMMENTS**

DEVELOPER/INVESTER ALERT! There are 11 lots in total located between N. Massachusetts and N. Congress and Grammercy Pl. and Atlantic Ave. The lots available on this block all zoned RM-1, a multifamily district established primarily to foster family-oriented options. This is a prime area to build a fresh concept in this hot market with the boardwalk, Ocean Casino and beach right down the street and Gardner's Basin/inlet nearby. There is approximately 30,000 buildable square feet available with this combination of lots. Call us for the prior plans, we'll layout the possibilities for you. Don't miss this unique development opportunity!