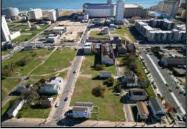

## **COMMENTS**

DEVELOPER/INVESTER ALERT! There are 11 lots in total located between N. Massachusetts and N. Congress and Grammercy Pl. and Atlantic Ave. The lots available on this block all zoned RM-1, a multifamily district established primarily to foster family-oriented options. This is a prime area to build a fresh concept in this hot market with the boardwalk, Ocean Casino and beach right down the street and Gardner's Basin/inlet nearby. There is approximately 30,000 buildable square feet available with this combination of lots. Call us for the prior plans, we'll layout the possibilities for you. Don't miss this unique development opportunity!