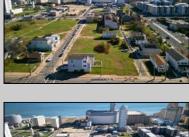

## **COMMENTS**

DEVELOPER/INVESTER ALERT! There are 11 lots in total located between N. Massachusetts and N. Congress and Grammercy Pl. and Atlantic Ave. The lots available on this block all zoned RM-1, a multifamily district established primarily to foster family-oriented options. This is a prime area to build a fresh concept in this hot market with the boardwalk, Ocean Casino and beach right down the street and Gardner's Basin/inlet nearby. There is approximately 30,000 buildable square feet available with this combination of lots. Call us for the prior plans, we'll layout the possibilities for you. Don't miss this unique development opportunity!