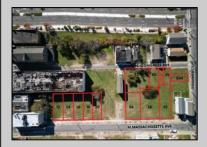

## **COMMENTS**

DEVELOPER/INVESTER ALERT! There are 11 lots in total located between N. Massachusetts and N. Congress and Grammercy Pl. and Atlantic Ave. The lots available on this block all zoned RM-1, a multifamily district established primarily to foster family-oriented options. This is a prime area to build a fresh concept in this hot market with the boardwalk, Ocean Casino and beach right down the street and Gardner's Basin/inlet nearby. There is approximately 30,000 buildable square feet available with this combination of lots. Call us for the prior plans, we'll layout the possibilities for you. Don't miss this unique development opportunity!