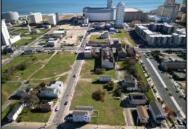

## **COMMENTS**

DEVELOPER/INVESTER ALERT! There are 11 lots in total located between N. Massachusetts and N. Congress and Grammercy Pl. and Atlantic Ave. The lots available on this block all zoned RM-1, a multifamily district established primarily to foster family-oriented options. This is a prime area to build a fresh concept in this hot market with the boardwalk, Ocean Casino and beach right down the street and Gardner's Basin/inlet nearby. There is approximately 30,000 buildable square feet available with this combination of lots. Call us for the prior plans, we'll layout the possibilities for you. Don't miss this unique development opportunity!