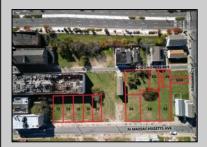

## **COMMENTS**

DEVELOPER/INVESTER ALERT! There are 11 lots in total located between N. Massachusetts and N. Congress and Grammercy Pl. and Atlantic Ave. The lots available on this block all zoned RM-1, a multifamily district established primarily to foster family-oriented options. This is a prime area to build a fresh concept in this hot market with the boardwalk, Ocean Casino and beach right down the street and Gardner's Basin/inlet nearby. There is approximately 30,000 buildable square feet available with this combination of lots. Call us for the prior plans, we'll layout the possibilities for you. Don't miss this unique development opportunity!