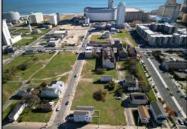

## **COMMENTS**

DEVELOPER/INVESTER ALERT! There are 11 lots in total located between N. Massachusetts and N. Congress and Grammercy Pl. and Atlantic Ave. The lots available on this block all zoned RM-1, a multifamily district established primarily to foster family-oriented options. This is a prime area to build a fresh concept in this hot market with the boardwalk, Ocean Casino and beach right down the street and Gardner's Basin/inlet nearby. There is approximately 30,000 buildable square feet available with this combination of lots. Call us for the prior plans, we'll layout the possibilities for you. Don't miss this unique development opportunity!