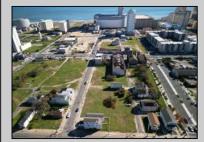

## COMMENTS

DEVELOPER/INVESTER ALERT! There are 11 lots in total located between N. Massachusetts and N. Congress and Grammercy PI. and Atlantic Ave. The lots available on this block all zoned RM-1, a multifamily district established primarily to foster family-oriented options. This is a prime area to build a fresh concept in this hot market with the boardwalk, Ocean Casino and beach right down the street and Gardner's Basin/inlet nearby. There is approximately 30,000 buildable square feet available with this combination of lots. Call us for the prior plans, we'll layout the possibilities for you. Don't miss this unique development opportunity!