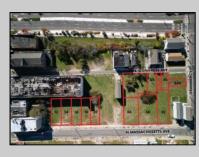

## COMMENTS

DEVELOPER/INVESTER ALERT! There are 11 lots in total located between N. Massachusetts and N. Congress and Grammercy PI. and Atlantic Ave. The lots available on this block all zoned RM-1, a multifamily district established primarily to foster family-oriented options. This is a prime area to build a fresh concept in this hot market with the boardwalk, Ocean Casino and beach right down the street and Gardner's Basin/inlet nearby. There is approximately 30,000 buildable square feet available with this combination of lots. Call us for the prior plans, we'll layout the possibilities for you. Don't miss this unique development opportunity!