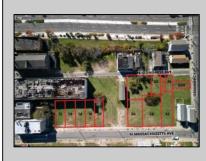

## COMMENTS

DEVELOPER/INVESTER ALERT! There are 11 lots in total located between N. Massachusetts and N. Congress and Grammercy PI. and Atlantic Ave. The lots available on this block all zoned RM-1, a multifamily district established primarily to foster family-oriented options. This is a prime area to build a fresh concept in this hot market with the boardwalk, Ocean Casino and beach right down the street and Gardner's Basin/inlet nearby. There is approximately 30,000 buildable square feet available with this combination of lots. Call us for the prior plans, we'll layout the possibilities for you. Don't miss this unique development opportunity!