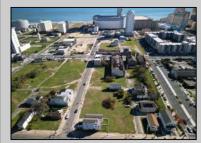

## COMMENTS

DEVELOPER/INVESTER ALERT! There are 11 lots in total located between N. Massachusetts and N. Congress and Grammercy PI. and Atlantic Ave. The lots available on this block all zoned RM-1, a multifamily district established primarily to foster family-oriented options. This is a prime area to build a fresh concept in this hot market with the boardwalk, Ocean Casino and beach right down the street and Gardner's Basin/inlet nearby. There is approximately 30,000 buildable square feet available with this combination of lots. Call us for the prior plans, we'll layout the possibilities for you. Don't miss this unique development opportunity!