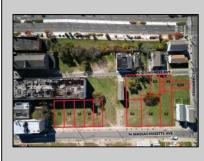

## COMMENTS

DEVELOPER/INVESTER ALERT! There are 11 lots in total located between N. Massachusetts and N. Congress and Grammercy PI. and Atlantic Ave. The lots available on this block all zoned RM-1, a multifamily district established primarily to foster family-oriented options. This is a prime area to build a fresh concept in this hot market with the boardwalk, Ocean Casino and beach right down the street and Gardner's Basin/inlet nearby. There is approximately 30,000 buildable square feet available with this combination of lots. Call us for the prior plans, we'll layout the possibilities for you. Don't miss this unique development opportunity! **PROPERTY DETAILS** 