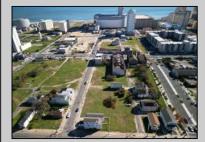

## COMMENTS

DEVELOPER/INVESTER ALERT! There are 11 lots in total located between N. Massachusetts and N. Congress and Grammercy PI. and Atlantic Ave. The lots available on this block all zoned RM-1, a multifamily district established primarily to foster family-oriented options. This is a prime area to build a fresh concept in this hot market with the boardwalk, Ocean Casino and beach right down the street and Gardner's Basin/inlet nearby. There is approximately 30,000 buildable square feet available with this combination of lots. Call us for the prior plans, we'll layout the possibilities for you. Don't miss this unique development opportunity! **PROPERTY DETAILS** 