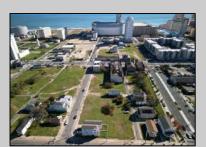

## **COMMENTS**

DEVELOPER/INVESTER ALERT! These 3 lots are located at 14-18 N. Massachusetts and are  $50 \times 100^\circ$  combined. There are several lots available on this block all zoned RM-1, a multifamily district established primarily to foster family-oriented options. This is a prime area to build in this a fresh concept in this hot market with the boardwalk, Ocean Casino and beach right down the street and Gardner's Basin/inlet nearby. Single lots for sale or any combination of multiple lots from Grammercy between N. Congress and N. Massachusetts. Call us for prior plans, we'll layout the possibilities for you. Don't miss this unique development opportunity!