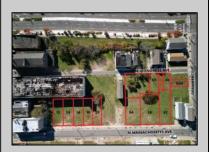

## **COMMENTS**

DEVELOPER/INVESTER ALERT! These 3 lots are located at 14-18 N. Massachusetts and are  $50 \times 100^\circ$  combined. There are several lots available on this block all zoned RM-1, a multifamily district established primarily to foster family-oriented options. This is a prime area to build in this a fresh concept in this hot market with the boardwalk, Ocean Casino and beach right down the street and Gardner's Basin/inlet nearby. Single lots for sale or any combination of multiple lots from Grammercy between N. Congress and N. Massachusetts. Call us for prior plans, we'll layout the possibilities for you. Don't miss this unique development opportunity!