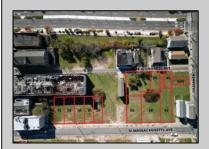

## **COMMENTS**

DEVELOPER/INVESTER ALERT! These 3 lots are located at 14-18 N. Massachusetts and are 50 x 100' combined. There are several lots available on this block all zoned RM-1, a multifamily district established primarily to foster family-oriented options. This is a prime area to build in this a fresh concept in this hot market with the boardwalk, Ocean Casino and beach right down the street and Gardner's Basin/inlet nearby. Single lots for sale or any combination of multiple lots from Grammercy between N. Congress and N. Massachusetts. Call us for prior plans, we'll layout the possibilities for you. Don't miss this unique development opportunity!