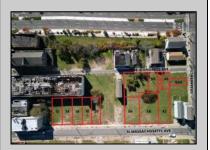

## COMMENTS

DEVELOPER/INVESTER ALERT! These 3 lots are located at 14-18 N. Massachusetts and are 50 x 100' combined. There are several lots available on this block all zoned RM-1, a multifamily district established primarily to foster family-oriented options. This is a prime area to build in this a fresh concept in this hot market with the boardwalk, Ocean Casino and beach right down the street and Gardner's Basin/inlet nearby. Single lots for sale or any combination of multiple lots from Grammercy between N. Congress and N. Massachusetts. Call us for prior plans, we'll layout the possibilities for you. Don't miss this unique development opportunity!