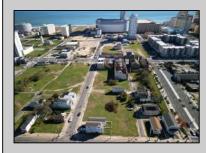

## COMMENTS

DEVELOPER/INVESTER ALERT! These 3 lots are located at 14-18 N. Massachusetts and are 50 x 100' combined. There are several lots available on this block all zoned RM-1, a multifamily district established primarily to foster family-oriented options. This is a prime area to build in this a fresh concept in this hot market with the boardwalk, Ocean Casino and beach right down the street and Gardner's Basin/inlet nearby. Single lots for sale or any combination of multiple lots from Grammercy between N. Congress and N. Massachusetts. Call us for prior plans, we'll layout the possibilities for you. Don't miss this unique development opportunity! **PROPERTY DETAILS** 