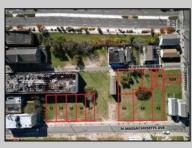

## COMMENTS

DEVELOPER/INVESTER ALERT! These 3 lots are located at 14-18 N. Massachusetts and are 50 x 100' combined. There are several lots available on this block all zoned RM-1, a multifamily district established primarily to foster family-oriented options. This is a prime area to build in this a fresh concept in this hot market with the boardwalk, Ocean Casino and beach right down the street and Gardner's Basin/inlet nearby. Single lots for sale or any combination of multiple lots from Grammercy between N. Congress and N. Massachusetts. Call us for prior plans, we'll layout the possibilities for you. Don't miss this unique development opportunity! **PROPERTY DETAILS** 