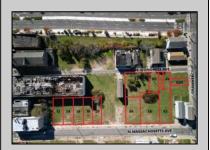

## **COMMENTS**

DEVELOPER/INVESTER ALERT! These 3 lots are located at 14-18 N. Massachusetts and are  $50 \times 100^\circ$  combined. There are several lots available on this block all zoned RM-1, a multifamily district established primarily to foster family-oriented options. This is a prime area to build in this a fresh concept in this hot market with the boardwalk, Ocean Casino and beach right down the street and Gardner's Basin/inlet nearby. Single lots for sale or any combination of multiple lots from Grammercy between N. Congress and N. Massachusetts. Call us for prior plans, we'll layout the possibilities for you. Don't miss this unique development opportunity!