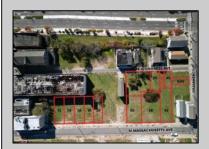

## 14-18 Massachusetts Atlantic City, NJ 08401

Asking \$100,000.00

## **COMMENTS**

DEVELOPER/INVESTER ALERT! These 3 lots are located at 14-18 N. Massachusetts and are 50 x 100' combined. There are several lots available on this block all zoned RM-1, a multifamily district established primarily to foster family-oriented options. This is a prime area to build in this a fresh concept in this hot market with the boardwalk, Ocean Casino and beach right down the street and Gardner's Basin/inlet nearby. Single lots for sale or any combination of multiple lots from Grammercy between N. Congress and N. Massachusetts. Call us for prior plans, we'll layout the possibilities for you. Don't miss this unique development opportunity!