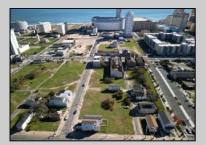

## **COMMENTS**

DEVELOPER/INVESTER ALERT! These 3 lots are located at 14-18 N. Massachusetts and are 50 x 100' combined. There are several lots available on this block all zoned RM-1, a multifamily district established primarily to foster family-oriented options. This is a prime area to build in this a fresh concept in this hot market with the boardwalk, Ocean Casino and beach right down the street and Gardner's Basin/inlet nearby. Single lots for sale or any combination of multiple lots from Grammercy between N. Congress and N. Massachusetts. Call us for prior plans, we'll layout the possibilities for you. Don't miss this unique development opportunity!