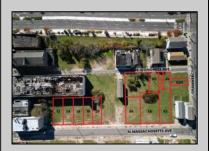

## **COMMENTS**

DEVELOPER/INVESTER ALERT! These 3 lots are located at 14-18 N. Massachusetts and are  $50 \times 100^\circ$  combined. There are several lots available on this block all zoned RM-1, a multifamily district established primarily to foster family-oriented options. This is a prime area to build in this a fresh concept in this hot market with the boardwalk, Ocean Casino and beach right down the street and Gardner's Basin/inlet nearby. Single lots for sale or any combination of multiple lots from Grammercy between N. Congress and N. Massachusetts. Call us for prior plans, we'll layout the possibilities for you. Don't miss this unique development opportunity!