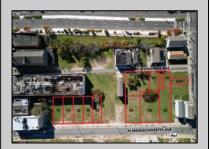

## **COMMENTS**

DEVELOPER/INVESTER ALERT! These 3 lots are located at 14-18 N. Massachusetts and are  $50 \times 100^\circ$  combined. There are several lots available on this block all zoned RM-1, a multifamily district established primarily to foster family-oriented options. This is a prime area to build in this a fresh concept in this hot market with the boardwalk, Ocean Casino and beach right down the street and Gardner's Basin/inlet nearby. Single lots for sale or any combination of multiple lots from Grammercy between N. Congress and N. Massachusetts. Call us for prior plans, we'll layout the possibilities for you. Don't miss this unique development opportunity!