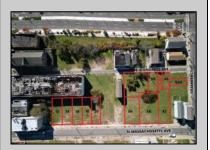

## 14-18 Massachusetts Atlantic City, NJ 08401

Asking \$100,000.00

## COMMENTS

DEVELOPER/INVESTER ALERT! These 3 lots are located at 14-18 N. Massachusetts and are 50 x 100' combined. There are several lots available on this block all zoned RM-1, a multifamily district established primarily to foster family-oriented options. This is a prime area to build in this a fresh concept in this hot market with the boardwalk, Ocean Casino and beach right down the street and Gardner's Basin/inlet nearby. Single lots for sale or any combination of multiple lots from Grammercy between N. Congress and N. Massachusetts. Call us for prior plans, we'll layout the possibilities for you. Don't miss this unique development opportunity!