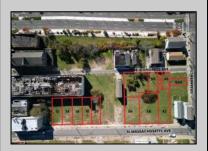

## **COMMENTS**

DEVELOPER/INVESTER ALERT! These 3 lots are located at 14-18 N. Massachusetts and are  $50 \times 100^\circ$  combined. There are several lots available on this block all zoned RM-1, a multifamily district established primarily to foster family-oriented options. This is a prime area to build in this a fresh concept in this hot market with the boardwalk, Ocean Casino and beach right down the street and Gardner's Basin/inlet nearby. Single lots for sale or any combination of multiple lots from Grammercy between N. Congress and N. Massachusetts. Call us for prior plans, we'll layout the possibilities for you. Don't miss this unique development opportunity!