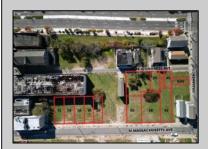

## 14-18 Massachusetts Atlantic City, NJ 08401

Asking \$100,000.00

## **COMMENTS**

DEVELOPER/INVESTER ALERT! These 3 lots are located at 14-18 N. Massachusetts and are  $50 \times 100^\circ$  combined. There are several lots available on this block all zoned RM-1, a multifamily district established primarily to foster family-oriented options. This is a prime area to build in this a fresh concept in this hot market with the boardwalk, Ocean Casino and beach right down the street and Gardner's Basin/inlet nearby. Single lots for sale or any combination of multiple lots from Grammercy between N. Congress and N. Massachusetts. Call us for prior plans, we'll layout the possibilities for you. Don't miss this unique development opportunity!