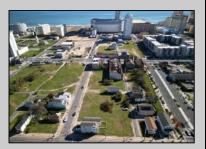

## **COMMENTS**

DEVELOPER/INVESTER ALERT! These 3 lots are located at 14-18 N. Massachusetts and are  $50 \times 100^\circ$  combined. There are several lots available on this block all zoned RM-1, a multifamily district established primarily to foster family-oriented options. This is a prime area to build in this a fresh concept in this hot market with the boardwalk, Ocean Casino and beach right down the street and Gardner's Basin/inlet nearby. Single lots for sale or any combination of multiple lots from Grammercy between N. Congress and N. Massachusetts. Call us for prior plans, we'll layout the possibilities for you. Don't miss this unique development opportunity!