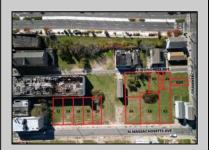

## **COMMENTS**

DEVELOPER/INVESTER ALERT! These 3 lots are located at 14-18 N. Massachusetts and are 50 x 100' combined. There are several lots available on this block all zoned RM-1, a multifamily district established primarily to foster family-oriented options. This is a prime area to build in this a fresh concept in this hot market with the boardwalk, Ocean Casino and beach right down the street and Gardner's Basin/inlet nearby. Single lots for sale or any combination of multiple lots from Grammercy between N. Congress and N. Massachusetts. Call us for prior plans, we'll layout the possibilities for you. Don't miss this unique development opportunity!