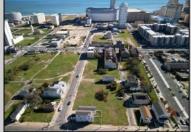

## **COMMENTS**

DEVELOPER/INVESTER ALERT! These 3 lots are located at 14-18 N. Massachusetts and are 50 x 100' combined. There are several lots available on this block all zoned RM-1, a multifamily district established primarily to foster family-oriented options. This is a prime area to build in this a fresh concept in this hot market with the boardwalk, Ocean Casino and beach right down the street and Gardner's Basin/inlet nearby. Single lots for sale or any combination of multiple lots from Grammercy between N. Congress and N. Massachusetts. Call us for prior plans, we'll layout the possibilities for you. Don't miss this unique development opportunity!