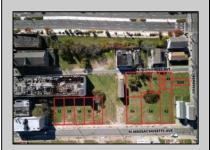

## **COMMENTS**

DEVELOPER/INVESTER ALERT! These 3 lots are located at 14-18 N. Massachusetts and are 50 x 100' combined. There are several lots available on this block all zoned RM-1, a multifamily district established primarily to foster family-oriented options. This is a prime area to build in this a fresh concept in this hot market with the boardwalk, Ocean Casino and beach right down the street and Gardner's Basin/inlet nearby. Single lots for sale or any combination of multiple lots from Grammercy between N. Congress and N. Massachusetts. Call us for prior plans, we'll layout the possibilities for you. Don't miss this unique development opportunity!