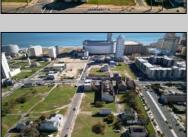

## **COMMENTS**

DEVELOPER/INVESTER ALERT! This single lot is located at 36 N. Massachusetts and is 25' x 82.5'. There are several lots available on this block all zoned RM-1, a multifamily district established primarily to foster family-oriented options. This is a prime area to build in this a fresh concept in this hot market with the boardwalk, Ocean Casino and beach right down the street and Gardner's Basin/inlet nearby. Single lots for sale or any combination of multiple lots from Grammercy between N. Congress and N. Massachusetts. Call us for prior plans, we'll layout the possibilities for you. Don't miss this unique development opportunity!