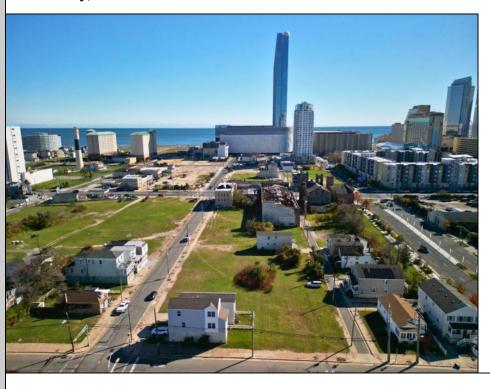

## **COMMENTS**

DEVELOPER/INVESTER ALERT! This single lot is located at 36 N. Massachusetts and is 25' x 82.5'. There are several lots available on this block all zoned RM-1, a multifamily district established primarily to foster family-oriented options. This is a prime area to build in this a fresh concept in this hot market with the boardwalk, Ocean Casino and beach right down the street and Gardner's Basin/inlet nearby. Single lots for sale or any combination of multiple lots from Grammercy between N. Congress and N. Massachusetts. Call us for prior plans, we'll layout the possibilities for you. Don't miss this unique development opportunity!