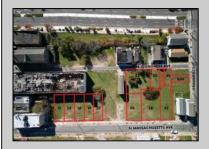

## **COMMENTS**

DEVELOPER/INVESTER ALERT! This single lot is located at 36 N. Massachusetts and is 25' x 82.5'. There are several lots available on this block all zoned RM-1, a multifamily district established primarily to foster family-oriented options. This is a prime area to build in this a fresh concept in this hot market with the boardwalk, Ocean Casino and beach right down the street and Gardner's Basin/inlet nearby. Single lots for sale or any combination of multiple lots from Grammercy between N. Congress and N. Massachusetts. Call us for prior plans, we'll layout the possibilities for you. Don't miss this unique development opportunity!