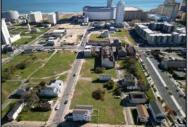

## **COMMENTS**

DEVELOPER/INVESTER ALERT! This single lot is located at 36 N. Massachusetts and is 25' x 82.5'. There are several lots available on this block all zoned RM-1, a multifamily district established primarily to foster family-oriented options. This is a prime area to build in this a fresh concept in this hot market with the boardwalk, Ocean Casino and beach right down the street and Gardner's Basin/inlet nearby. Single lots for sale or any combination of multiple lots from Grammercy between N. Congress and N. Massachusetts. Call us for prior plans, we'll layout the possibilities for you. Don't miss this unique development opportunity!