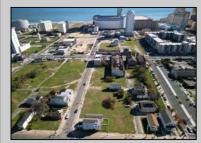

## COMMENTS

DEVELOPER/INVESTER ALERT! This single lot is located at 36 N. Massachusetts and is 25' x 82.5'. There are several lots available on this block all zoned RM-1, a multifamily district established primarily to foster family-oriented options. This is a prime area to build in this a fresh concept in this hot market with the boardwalk, Ocean Casino and beach right down the street and Gardner's Basin/inlet nearby. Single lots for sale or any combination of multiple lots from Grammercy between N. Congress and N. Massachusetts. Call us for prior plans, we'll layout the possibilities for you. Don't miss this unique development opportunity!