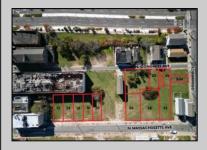

## **COMMENTS**

DEVELOPER/INVESTER ALERT! This single lot is located at 36 N. Massachusetts and is 25' x 82.5'. There are several lots available on this block all zoned RM-1, a multifamily district established primarily to foster family-oriented options. This is a prime area to build in this a fresh concept in this hot market with the boardwalk, Ocean Casino and beach right down the street and Gardner's Basin/inlet nearby. Single lots for sale or any combination of multiple lots from Grammercy between N. Congress and N. Massachusetts. Call us for prior plans, we'll layout the possibilities for you. Don't miss this unique development opportunity!