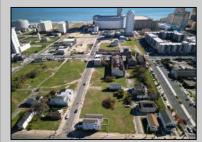

## COMMENTS

DEVELOPER/INVESTER ALERT! This single lot is located at 36 N. Massachusetts and is 25' x 82.5'. There are several lots available on this block all zoned RM-1, a multifamily district established primarily to foster family-oriented options. This is a prime area to build in this a fresh concept in this hot market with the boardwalk, Ocean Casino and beach right down the street and Gardner's Basin/inlet nearby. Single lots for sale or any combination of multiple lots from Grammercy between N. Congress and N. Massachusetts. Call us for prior plans, we'll layout the possibilities for you. Don't miss this unique development opportunity!