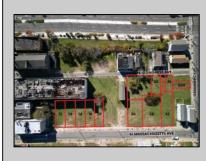

## COMMENTS

DEVELOPER/INVESTER ALERT! This single lot is located at 36 N. Massachusetts and is 25' x 82.5'. There are several lots available on this block all zoned RM-1, a multifamily district established primarily to foster family-oriented options. This is a prime area to build in this a fresh concept in this hot market with the boardwalk, Ocean Casino and beach right down the street and Gardner's Basin/inlet nearby. Single lots for sale or any combination of multiple lots from Grammercy between N. Congress and N. Massachusetts. Call us for prior plans, we'll layout the possibilities for you. Don't miss this unique development opportunity!